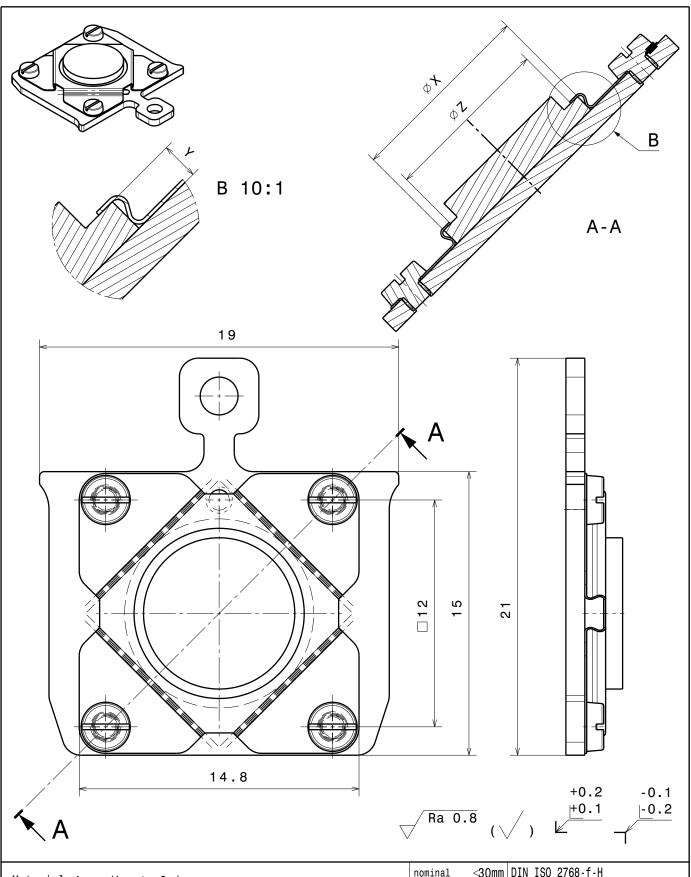

Material: According to Order

Sample Holder for round or quadratic Single Crystals

SHOMT

Ferrovac GmbH
CH-8050 Zurich

THE INFORMATION CONTAINED IN THIS DRAWING IS THE SOLE PROPERTY OF FERROVAC GMBH. ANY REPRODUCTION IN PART OR AS WHOLE WITHOUT OUR PERMISSION IS PROHIBITED.

| nomina<br>dimens       |   | DIN ISO 2768-f-H<br>DIN ISO 2768-m-K exc | cluding Sym./Runout |  |
|------------------------|---|------------------------------------------|---------------------|--|
| Sym./Runout>30mm       |   |                                          |                     |  |
| formed part dimensions |   | DIN ISO 2768-f-H                         |                     |  |
| Scale D                |   | rawn Vassal                              | lli                 |  |
| I +                    |   | Date 30.01.2019                          |                     |  |
|                        |   | Changed 20.09.                           | .2020 JB            |  |
|                        |   | SHOMTCH                                  |                     |  |
| Rev.                   | В | <b>A4</b> sheet 1/1                      |                     |  |