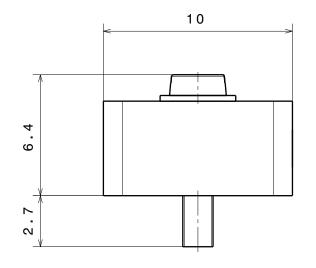

Labeling as shown in this drawing is done in pencil by the assembly engineer, on one side only.

|        |       | +0.2        | -0.1 |
|--------|-------|-------------|------|
|        | /,    | <u>+0.1</u> | -0.2 |
| $\vee$ | ( 🗸 ) |             | 7    |

| Material: All UHV compatible |                                                                                                         |                                               | n DIN ISO 27<br>n DIN ISO 27 | 68-f-H<br>68-m-K excluding Sym./Runout |
|------------------------------|---------------------------------------------------------------------------------------------------------|-----------------------------------------------|------------------------------|----------------------------------------|
| Terminal Block for           | two K-type                                                                                              | Sym./Runout>30mm<br>formed part<br>dimensions | DIN ISO 27                   |                                        |
| Thermocouples                |                                                                                                         | Scale                                         | Drawn                        | J.Buechi                               |
|                              |                                                                                                         |                                               | Date                         | 25.06.2020                             |
|                              |                                                                                                         | 5:1                                           | Changed                      | 5.10.20 JB                             |
| Ferrovac GmbH                | THE INFORMATION CONTAINED IN THIS<br>DRAWING IS THE SOLE PROPERTY OF<br>FERROVAC GMBH. ANY REPRODUCTION | 5.1                                           | ELULTP4TCK                   |                                        |
| CH-8050 Zurich               | IN PART OR AS WHOLE WITHOUT OUR PERMISSION IS PROHIBITED.                                               | Rev. B                                        | A                            | <b>4</b> sheet 1/1                     |