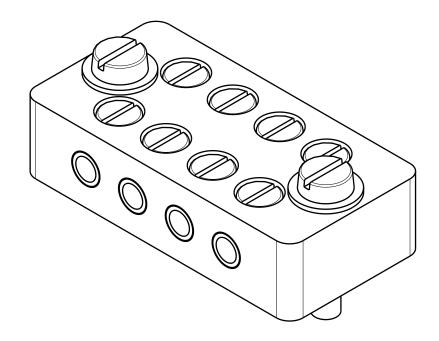

| Material: All UHV compatible |                                                                                                         |                                               | n DIN ISO 27<br>n DIN ISO 27 | 68-f-H<br>68-m-K excluding Sym./Runout |
|------------------------------|---------------------------------------------------------------------------------------------------------|-----------------------------------------------|------------------------------|----------------------------------------|
| Terminal Block for           | two K-type                                                                                              | Sym./Runout>30mm<br>formed part<br>dimensions | DIN ISO 27                   |                                        |
| Thermocouples                |                                                                                                         | Scale                                         | Drawn                        | J.Buechi                               |
|                              |                                                                                                         |                                               | Date                         | 25.06.2020                             |
|                              |                                                                                                         | 5:1                                           | Changed                      | 5.10.20 JB                             |
| Ferrovac GmbH                | THE INFORMATION CONTAINED IN THIS<br>DRAWING IS THE SOLE PROPERTY OF<br>FERROVAC GMBH. ANY REPRODUCTION | 5.1                                           | ELULTP4TCK                   |                                        |
| CH-8050 Zurich               | IN PART OR AS WHOLE WITHOUT OUR PERMISSION IS PROHIBITED.                                               | Rev. B                                        | A                            | <b>4</b> sheet 1/1                     |