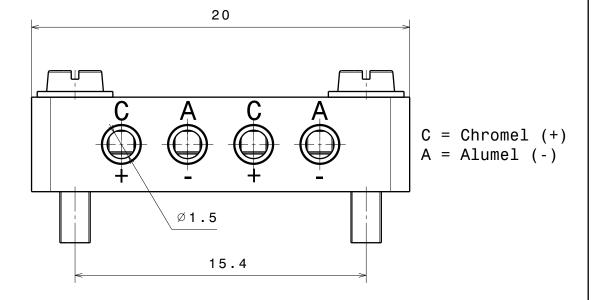

| Material: All UHV compatible |                                                                                                         |                                               | n DIN ISO 27<br>n DIN ISO 27 | 68-f-H<br>68-m-K excluding Sym./Runout |
|------------------------------|---------------------------------------------------------------------------------------------------------|-----------------------------------------------|------------------------------|----------------------------------------|
| Terminal Block for           | two K-type                                                                                              | Sym./Runout>30mm<br>formed part<br>dimensions | DIN ISO 27                   |                                        |
| Thermocouples                |                                                                                                         | Scale                                         | Drawn                        | J.Buechi                               |
|                              |                                                                                                         |                                               | Date                         | 25.06.2020                             |
|                              |                                                                                                         | 5:1                                           | Changed                      | 5.10.20 JB                             |
| Ferrovac GmbH                | THE INFORMATION CONTAINED IN THIS<br>DRAWING IS THE SOLE PROPERTY OF<br>FERROVAC GMBH. ANY REPRODUCTION | 5.1                                           | ELULTP4TCK                   |                                        |
| CH-8050 Zurich               | IN PART OR AS WHOLE WITHOUT OUR PERMISSION IS PROHIBITED.                                               | Rev. B                                        | A                            | <b>4</b> sheet 1/1                     |