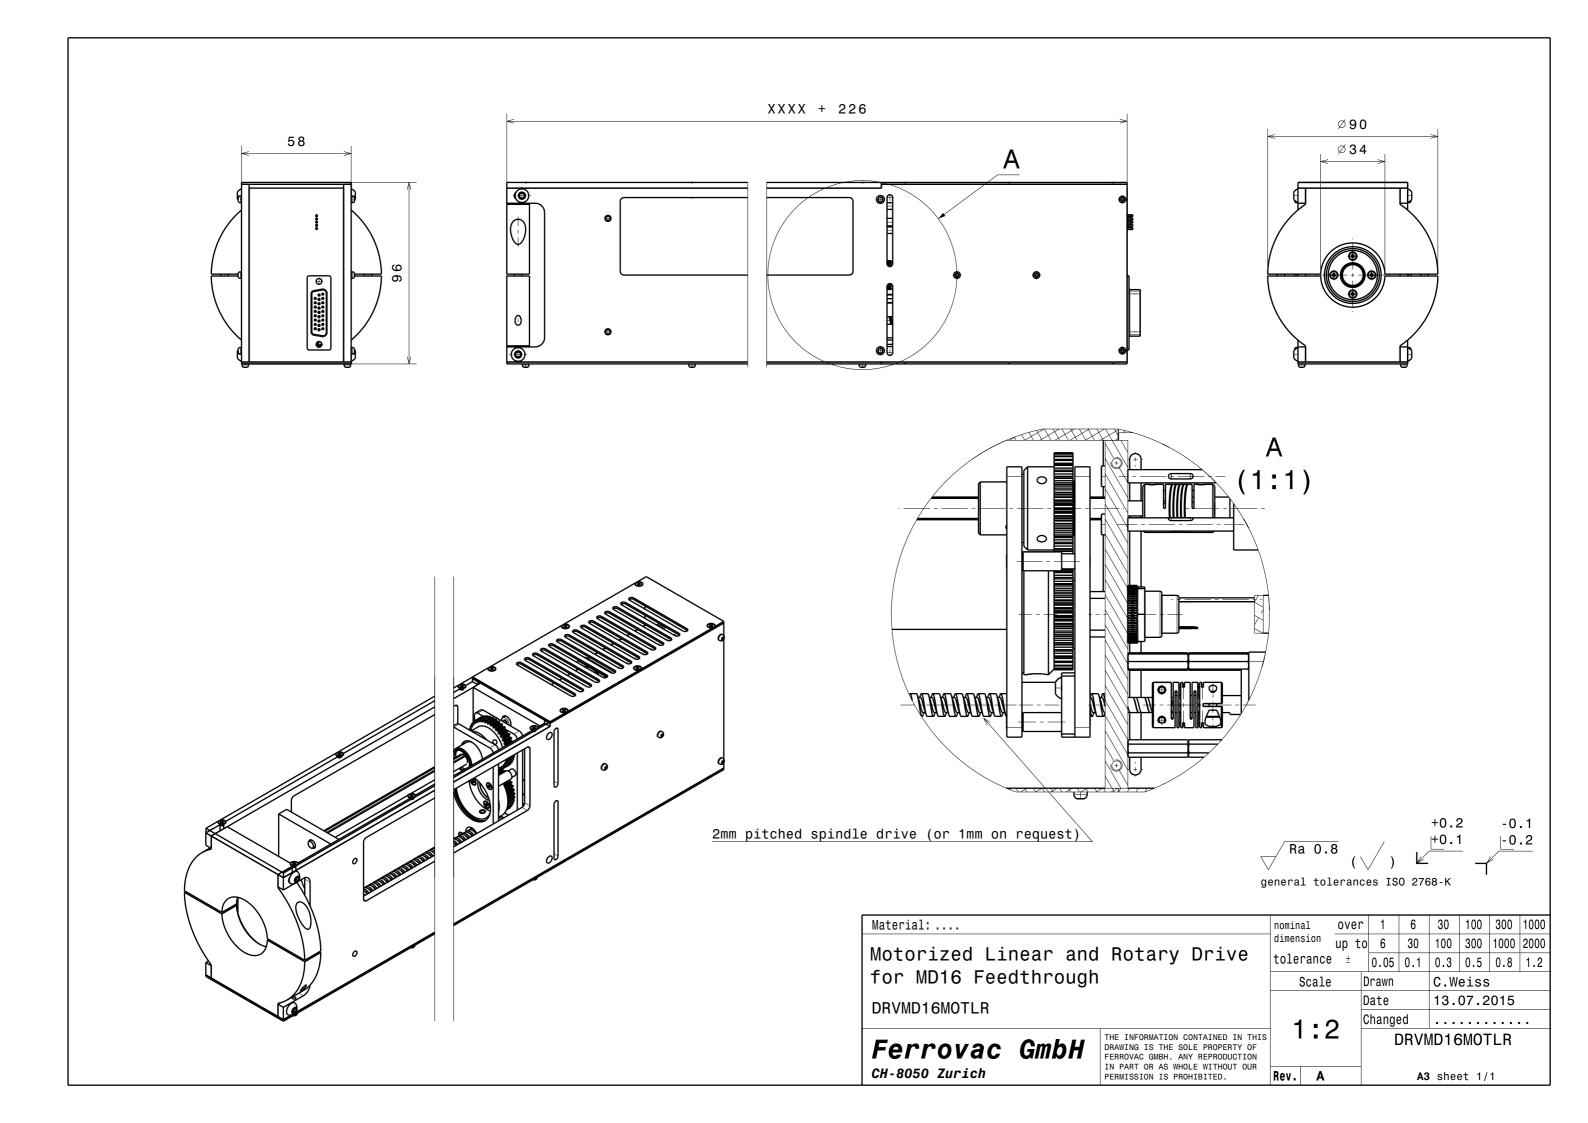

| D-Sub Pin | Function            |         |  |  |
|-----------|---------------------|---------|--|--|
| 1         | Linear Motor        | (A\) GN |  |  |
| 2         |                     |         |  |  |
| 3         | Rotary Motor        | (A\) GN |  |  |
| 4         |                     |         |  |  |
| 5         |                     |         |  |  |
| 6         | LED                 | RED     |  |  |
| 7         | Limitswitch (BACK)  | BLU     |  |  |
| 8         | Limitswitch (BACK)  | BLK     |  |  |
| 9         | Fan                 | +12VDC  |  |  |
| 10        | Linear Motor        | (A) BLK |  |  |
| 11        | Linear Motor        | (B) RD  |  |  |
| 12        | Rotary Motor        | (A) BLK |  |  |
| 13        | Rotary Motor        | (B) RD  |  |  |
| 14        |                     |         |  |  |
| 15        | LED                 | GND     |  |  |
| 16        | LED                 | Green   |  |  |
| 17        | Limitswitch (Front) | BLU     |  |  |
| 18        | Fan                 | Sig.    |  |  |
| 19        | Linear Motor        | (B\) BU |  |  |
| 20        |                     |         |  |  |
| 21        | Rotary Motor        | (B\) BU |  |  |
| 22        |                     |         |  |  |
| 23        |                     |         |  |  |
| 24        | LED                 | BLUE    |  |  |
| 25        | Limitswitch (Front) | BLK     |  |  |
| 26        | Fan                 | GND     |  |  |