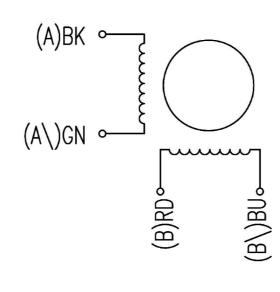

| Rotary Motor        | (B) RD  |  |  |
| 14        |                     |         |  |  |
| 15        | LED                 | GND     |  |  |
| 16        | LED                 | Green   |  |  |
| 17        | Limitswitch (Front) | BLU     |  |  |
| 18        | Fan                 | Sig.    |  |  |
| 19        | Linear Motor        | (B\) BU |  |  |
| 20        |                     |         |  |  |
| 21        | Rotary Motor        | (B\) BU |  |  |
| 22        |                     |         |  |  |
| 23        |                     |         |  |  |
| 24        | LED                 | BLUE    |  |  |
| 25        | Limitswitch (Front) | BLK     |  |  |
| 26        | Fan                 | GND     |  |  |





## LED (+5VDC)



## Limitswitch (Back)



## **Rotary Motor Schematic**



## **Linear Motor Schematic**



| Material:                         |   |  |  |  |  |  |  |  |
|-----------------------------------|---|--|--|--|--|--|--|--|
| Motorized Linear and Rotary Drive | t |  |  |  |  |  |  |  |
| for MD16 Feedthrough              |   |  |  |  |  |  |  |  |
| DRVMD16MOTLR                      |   |  |  |  |  |  |  |  |
| THE INFORMATION CONTAINED IN THIS |   |  |  |  |  |  |  |  |

Ferrovac GmbH
CH-8050 Zurich

THE INFORMATION CONTAINED IN THIS DRAWING IS THE SOLE PROPERTY OF FERROVAC GMBH. ANY REPRODUCTION IN PART OR AS WHOLE WITHOUT OUR PERMISSION IS PROHIBITED.

|    | nominal   | over      |    | 1            | 6   | 30         | 100 | 300  | 1000 |
|----|-----------|-----------|----|--------------|-----|------------|-----|------|------|
|    | dimension |