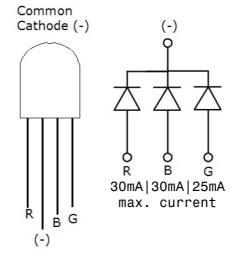

12        | Rotary Motor        | (A) BLK |  |  |
| 13        | Rotary Motor        | (B) RD  |  |  |
| 14        |                     |         |  |  |
| 15        | LED                 | GND     |  |  |
| 16        | LED                 | Green   |  |  |
| 17        | Limitswitch (Front) | BLU     |  |  |
| 18        | Fan                 | Sig.    |  |  |
| 19        | Linear Motor        | (B\) BU |  |  |
| 20        |                     |         |  |  |
| 21        | Rotary Motor        | (B\) BU |  |  |
| 22        |                     |         |  |  |
| 23        |                     |         |  |  |
| 24        | LED                 | BLUE    |  |  |
| 25        | Limitswitch (Front) | BLK     |  |  |
| 26        | Fan                 | GND     |  |  |





## LED (+5VDC)



## Limitswitch (Back)



## **Rotary Motor Schematic**



## **Linear Motor Schematic**



| Material:                         |   |  |  |  |  |  |  |  |
|-----------------------------------|---|--|--|--|--|--|--|--|
| Motorized Linear and Rotary Drive | t |  |  |  |  |  |  |  |
| for MD16 Feedthrough              |   |  |  |  |  |  |  |  |
| DRVMD16MOTLR                      |   |  |  |  |  |  |  |  |
| THE INFORMATION CONTAINED IN THIS |   |  |  |  |  |  |  |  |

Ferrovac GmbH
CH-8050 Zurich

THE INFORMATION CONTAINED IN THIS DRAWING IS THE SOLE PROPERTY OF FERROVAC GMBH. ANY REPRODUCTION IN PART OR AS WHOLE WITHOUT OUR PERMISSION IS PROHIBITED.

|    | nominal   | over      |    | 1            | 6   | 30         | 100 | 300  | 1000 |
|----|-----------|-----------|----|--------------|-