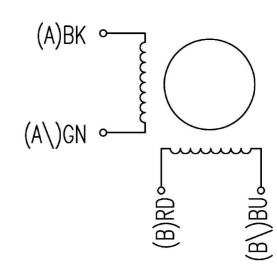

## **Linear Motor Schematic**

| Material:                         |   |  |  |  |  |  |  |  |
|-----------------------------------|---|--|--|--|--|--|--|--|
| Motorized Linear and Rotary Drive | t |  |  |  |  |  |  |  |
| for MD16 Feedthrough              |   |  |  |  |  |  |  |  |
| DRVMD16MOTLR                      |   |  |  |  |  |  |  |  |
| THE INFORMATION CONTAINED IN THIS |   |  |  |  |  |  |  |  |